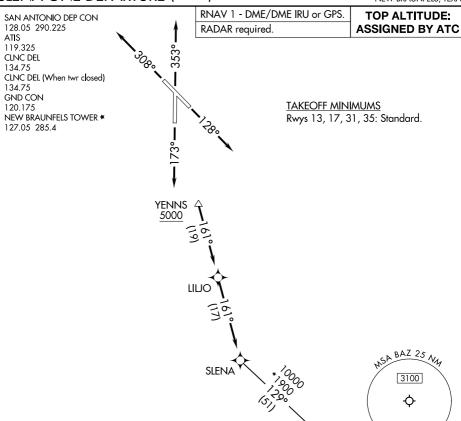

## V

NOTE: Chart not to scale.

## DEPARTURE ROUTE DESCRIPTION

**BRENI** 

TAKEOFF RUNWAY 13: Climb on heading 128° or as assigned by ATC, for vectors to YENNS, thence . . . .

TAKEOFF RUNWAY 17: Climb on heading 173° or as assigned by ATC, for vectors to

YENNS, thence . . . . TAKEOFF RUNWAY 31: Climb on heading 308° or as assigned by ATC, for vectors to

YENNS, thence . . . . <u>TAKEOFF RUNWAY 35</u>: Climb on heading 353° or as assigned by ATC, for vectors to YENNS, thence . . . .

.... on track 161° to LILIO, then on track 161° to SLENA, then on transition. Maintain ATC assigned altitude.

**BRENI TRANSITION (SLENA1.BRENI)**