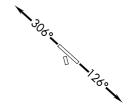

## DEPARTURE ROUTE DESCRIPTION

<u>TAKEOFF RUNWAY 13:</u> Climb on heading 126° or as assigned by ATC for vectors to cross PAYDA at or above 5000, thence. . . . <u>TAKEOFF RUNWAY 31:</u> Climb on heading 306° or as assigned by ATC for vectors to cross PAYDA at or above 5000, thence. . . .