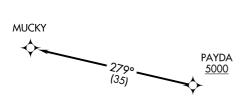

## DEPARTURE ROUTE DESCRIPTION

<u>TAKEOFF RUNWAY 13:</u> Climb on heading 126° or as assigned by ATC for vectors to cross PAYDA at or above 5000, thence. . . . <u>TAKEOFF RUNWAY 31:</u> Climb on heading 306° or as assigned by ATC for vectors to cross PAYDA at or above 5000, thence. . . .

....on track 279° to MUCKY. Maintain altitude assigned by ATC. Expect filed altitude 10 minutes after departure.