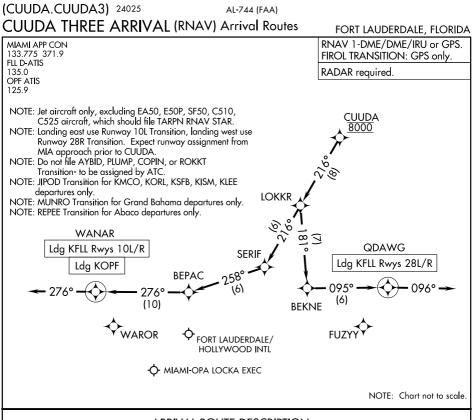

## ARRIVAL ROUTE DESCRIPTION

KFLL: From CUUDA on track 216° to LOKKR.

SE-3,

16 MAY 2024

đ

13 JUN 2024

LANDING KFLL RUNWAYS 10L/R: From LOKKR on track 216° to SERIF, then on track 258° to BEPAC, then on track 276° to WANAR, then on track 276°. Expect RADAR vectors to final approach course.

LANDING KFLL RUNWAYS 28L/R: From LOKKR on track 181° to BEKNE, then on track 095° to QDAWG, then on track 096°.

Expect RADAR vectors to final approach course.

LANDING KOPF: From CUUDA on track 216° to LOKKR, then on track 216° to SERIF, then on track 258° to BEPAC, then on track 276° to WANAR, then on track 276°. Expect RADAR vectors to final approach course.