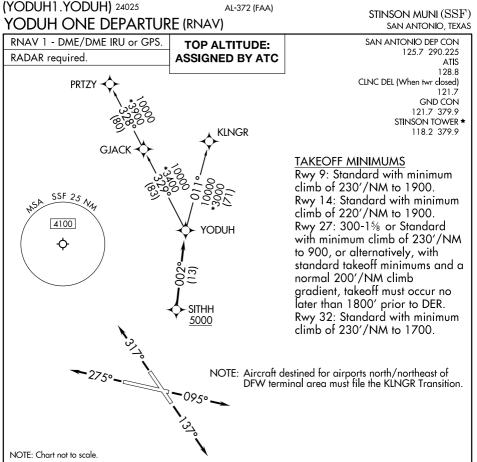

## DEPARTURE ROUTE DESCRIPTION

TAKEOFF RUNWAY 9: Climb on heading 095° or as assigned by ATC, for vectors to SITHH, thence . . .

TAKEOFF RUNWAY 14: Climb on heading 137° or as assigned by ATC, for vectors to SITHH, thence . . .

TAKEOFF RUNWAY 27: Climb on heading 275° or as assigned by ATC, for vectors to SITHH, thence . . .

TAKEOFF RUNWAY 32: Climb on heading 317° or as assigned by ATC, for vectors to SITHH, thence . . .

... on track 002° to YODUH, then on Transition. Maintain ATC assigned altitude.

KLNGR TRANSITION (YODUH1.KLNGR) PRTZY TRANSITION (YODUH1.PRTZY)

YODUH ONE DEPARTURE (RNAV) (YODUH1.YODUH) 25JAN24