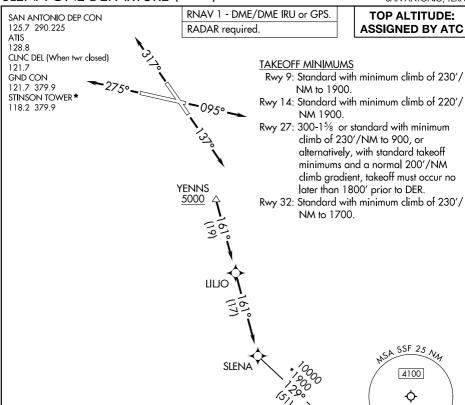

## SLENA ONE DEPARTURE (RNAV)

## V

NOTE: Chart not to scale.

## DEPARTURE ROUTE DESCRIPTION

**BRFNI** 

TAKEOFF RUNWAY 9: Climb on heading 095° or as assigned by ATC, for vectors to YENNS, thence . . . .

TAKEOFF RUNWAY 14: Climb on heading 137° or as assigned by ATC, for vectors to YENNS, thence . . . .

<u>TAKEOFF RUNWAY 27:</u> Climb on heading 275° or as assigned by ATC, for vectors to YENNS, thence . . . .

<u>TAKEOFF RUNWAY 32</u>: Climb on heading 317° or as assigned by ATC, for vectors to YENNS, thence . . . .

. . . . on track 161° to LILJO, then on track 161° to SLENA, then on transition. Maintain ATC assigned altitude.

BRENI TRANSITION (SLENA1.BRENI)