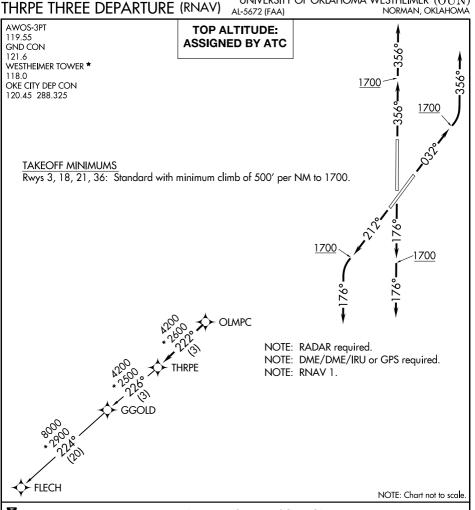

DEPARTURE ROUTE DESCRIPTON

TAKEOFF RUNWAY 3: Climb on heading 032° to 1700, then left turn heading 356° or as assigned by ATC, expect RADAR vectors to OLMPC, thence . . . . TAKEOFF RUNWAY 18: Climb on heading 176° to 1700, then heading 176° or as assigned by ATC, expect RADAR vectors to OLMPC, thence . . . . TAKEOFF RUNWAY 21: Climb on heading 212° to 1700, then left turn heading 176° or as assigned by ATC, expect RADAR vectors to OLMPC, thence . . . . TAKEOFF RUNWAY 36: Climb on heading 356° to 1700, then heading 356° or as assigned by ATC, expect RADAR vectors to OLMPC, thence . . . . . . . . on track 222° to THRPE, then on (transition). Maintain 3000 or as assigned by ATC. Expect filed altitude 10 minutes after departure.

FLECH TRANSITION (THRPE3.FLECH)

GGOLD TRANSITION (THRPE3.GGOLD)

2024 SEP ;

05 2

SC-1, 08 AUG 2024