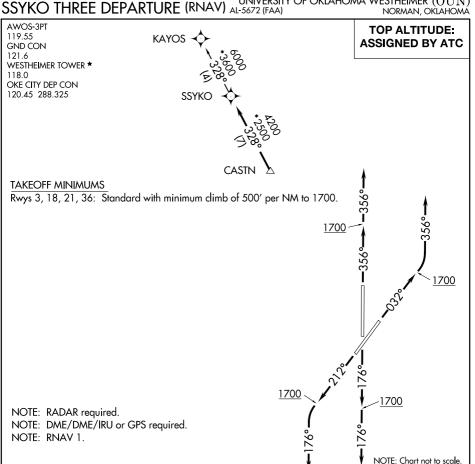

## DEPARTURE ROUTE DESCRIPTION

TAKEOFF RUNWAY 3: Climb on heading 032° to 1700, then left turn heading 356° or as assigned by ATC, expect RADAR vectors to CASTN, thence . . . . TAKEOFF RUNWAY 18: Climb on heading 176° to 1700, then heading 176° or as assigned by ATC, expect RADAR vectors to CASTN, thence . . . . TAKEOFF RUNWAY 21: Climb on heading 212° to 1700, then left turn heading 176° or as assigned by ATC, expect RADAR vectors to CASTN, thence . . . . TAKEOFF RUNWAY 36: Climb on heading 356° to 1700, then heading 356° or as assigned by ATC, expect RADAR vectors to CASTN, thence . . . .

. . . . on track 328° to SSYKO, then on (transition). Maintain 3000 or as assigned by ATC. Expect filed altitude 10 minutes after departure.

KAYOS TRANSITION (SSYKO3.KAYOS)