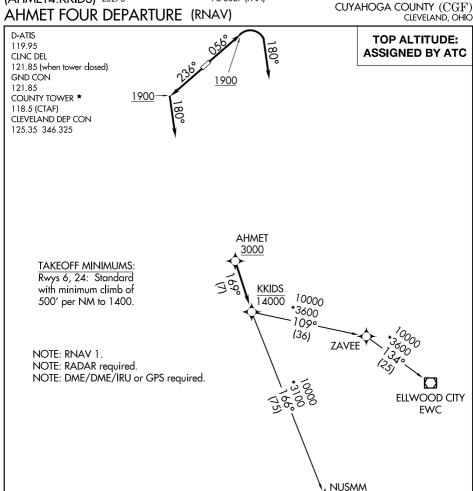

V

NOTE: Chart not to scale

## DEPARTURE ROUTE DESCRIPTION

TAKEOFF RUNWAY 6: Climb on heading 056° to 1900, then right turn on heading 180° or as assigned by ATC for RADAR vectors to cross AHMET at or above 3000, thence.... TAKEOFF RUNWAY 24: Climb on heading 236° to 1900, then on heading 180° or as assigned by ATC for RADAR vectors to cross AHMET at or above 3000, thence....

....on track 169° to cross KKIDS at or below 14000, then on (transition). Maintain altitude assigned by ATC, expect filed altitude ten minutes after departure.

ELLWOOD CITY TRANSITION (AHMET4.EWC) NUSMM TRANSITION (AHMET4.NUSMM)