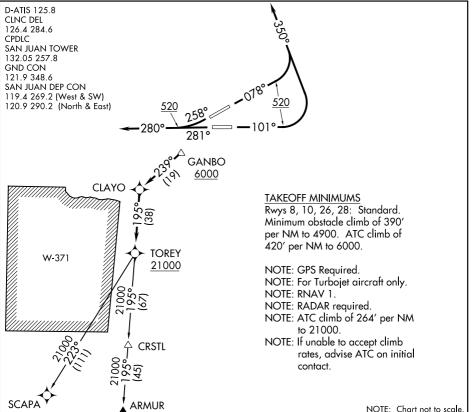

## GANBO ONE DEPARTURE (RNAV)

V

8

APR 2024 to 16 MAY 2024

## DEPARTURE ROUTE DESCRIPTION

TAKEOFF RUNWAY 8: Climb heading 078° to 520, then climbing left turn heading 350° or as assigned by ATC, expect vectors to GANBO, then via depicted route to TOREY. Thence. .

TAKEOFF RUNWAY 10: Climb heading 101° to 520, then climbing left turn heading 350° or as assigned by ATC, expect vectors to GANBO, then via depicted route to TOREY. Thence.

TAKEOFF RUNWAY 26: Climb heading 258° to 520, continue climb heading 280° or as assigned by ATC, expect vectors to GANBO, then via depicted route to TOREY. Thence. . . .

TAKEOFF RUNWAY 28: Climb heading 281° to 520, continue climb heading 280° or as assigned by ATC, expect vectors to GANBO, then via depicted route to TOREY. Thence. . . .

. . . . via assigned transition. Maintain 5000 unless assigned lower altitude. Expect clearance to FL280, or requested altitude if lower, ten minutes after departure.

ARMUR TRANSITION (GANBO1.ARMUR): SCAPA TRANSITION (GANBO1.SCAPA):