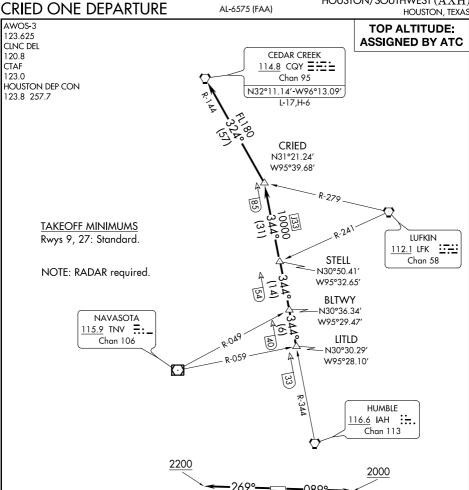

## DEPARTURE ROUTE DESCRIPTION

TAKEOFF RUNWAY 9: Climb on heading 089° to 2000 before turning. When entering controlled airspace, climb on assigned heading for RADAR vectors to LITLD INT. Maintain ATC assigned altitude. Expect filed altitude 10 minutes after departure, thence. . . . TAKEOFF RUNWAY 27: Climb on heading 269° to 2200 before turning. When entering controlled airspace, climb on assigned heading for RADAR vectors to LITLD INT. Maintain ATC assigned altitude. Expect filed altitude 10 minutes after departure, thence. . . .

. . . on IAH R-344 to STELL INT, then on IAH R-344 to CRIED INT, then left turn on CQY R-144 to CQY VORTAC

## CRIED ONE DEPARTURE