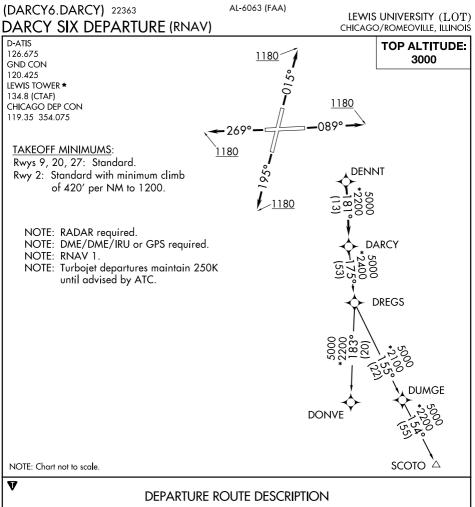

TAKEOFF RUNWAY 2: Climb heading 015° to 1180, then as assigned by ATC, for vectors to DENNT. Thence. . . .

TAKEOFF RUNWAY 9: Climb heading 089° to 1180, then as assigned by ATC, for vectors to DENNT. Thence. . . .

TAKEOFF RUNWAY 20: Climb heading 195° to 1180, then as assigned by ATC, for vectors to DENNT. Thence. . . .

TAKEOFF RUNWAY 27: Climb heading 269° to 1180, then as assigned by ATC, for vectors to DENNT. Thence. . . .

.... on track 181° to DARCY, then on (transition). Maintain 3000. Expect filed altitude 10 minutes after departure.

DONVE TRANSITION (DARCY6.DONVE): SCOTO TRANSITION (DARCY6.SCOTO):

EC-3,

16 MAY 2024

to 13 JUN 2024