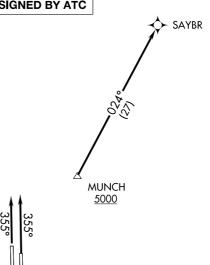

#### DEPARTURE ROUTE DESCRIPTION

TAKEOFF RUNWAYS 18L/R: Climb on heading 175° or as assigned by ATC for vectors to cross MUNCH at or above 5000, thence . . . . TAKEOFF RUNWAYS 36L/R: Climb on heading 355° or as assigned by ATC for vectors to cross MUNCH at or above 5000, thence . . . .

. . . . on track 024° to SAYBR. Maintain altitude assigned by ATC. Expect filed altitude 10 minutes after departure.